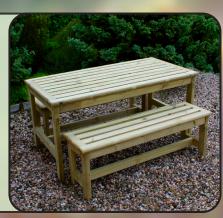

## Athol A Frame Bench - TIM1356

Size  $(W \times D \times H)$ :

1400mm x 1715mm x 800mm

**Alternative Size Options:** 

1800mm-TIM1354

Hybrid Table & Bench - TIM1584

Size  $(W \times D \times H)$ :

1500mm x 900mm x 740mm