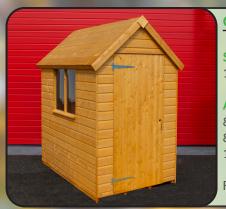

## Classic Shed 6x4 - TIM0546

Size (W x D x H): 1.2m x 1.8m x 2.2m

### **Alternative Size Options:**

8x6 - TIM0548 (1.8m x 2.4m x 2.2m) 8x6 Secure - TIM1554 (1.8m x 2.4m x 2.3m) 10x8 - TIM0549 (2.4m x 3.0m x 2.2m)

Felt included