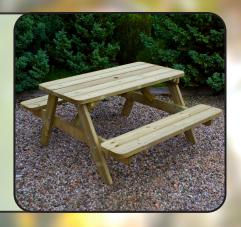

## Athol A Frame Bench - TIM1356

Size  $(W \times D \times H)$ :

1400mm x 1715mm x 800mm

**Alternative Size Options:** 

1800mm-TIM1354

Hybrid Table & Bench - TIM1584

Size  $(W \times D \times H)$ :

1500mm x 900mm x 740mm

Size  $(W \times D \times H)$ :

1400mm x 1715mm x 800mm

Size:

450mm in Diameter x 600mm Tall

Size  $(W \times D \times H)$ :

1500mm x 750mm x 730mm

**Alternative Size Options:** 

Single Table - TIM1484