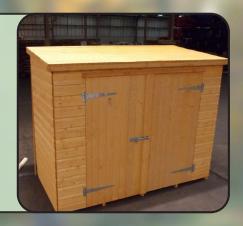

## All Purpose Store - TIM1544

### Size $(W \times D \times H)$ :

2185mm 995x mm x 1775mm

Felt included