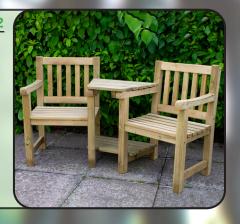

# Athol Carver Chair (Single)-TIM1262

#### Size $(W \times D \times H)$ :

600mm x 485mm x 900mm

#### **Alternative Options:**

Companion Shelves - TIM1352