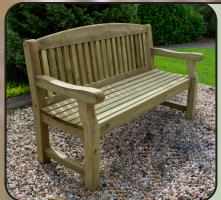

#### Athol 5ft Garden Bench-TIM1245

#### Size $(W \times D \times H)$ :

1525mm x 555mm x 900mm

#### **Alternative Size Options:**

4ft - TIM1243

6ft - TIM1558