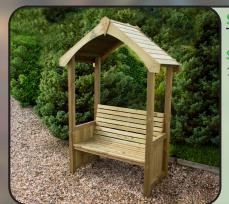

Single Bench - TIM1518

Seated Arbour - TIM1582

Size  $(W \times D \times H)$ :

1260mm x 700mm x 2170mm