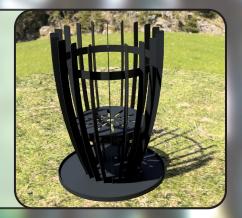

Size  $(W \times D \times H)$ :

1400mm x 1715mm x 800mm

Size:

450mm in Diameter x 600mm Tall

Size  $(W \times D \times H)$ :

1500mm x 750mm x 730mm

**Alternative Size Options:** 

Single Table - TIM1484