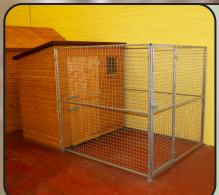

## **Dog Kennel With Run**

Size  $(W \times D \times H)$ :

1830mm x 3055mm x 1940mm

#### Components:

Pent shed - TIM1213
Galvanised side - ENG0516
Galvanised front with door - ENG0515

Felt included