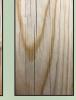

## **Timber information**

With changes in temperature and humidity timber can exhibit a variety of natural features.

These are known as shakes and appear as the timber dries out and loses its moisture content. As timber is a natural product this is to be expected and does not affect the strength or durability of the product. From time to time our products may present a colouration on the surface. This is from the pressure treatment process and will fade over time. Again this does not affect the durability of the product. "PT" next to our timber products signifys that it has been pressure treated. We pressure treat these items to Use Class 4.