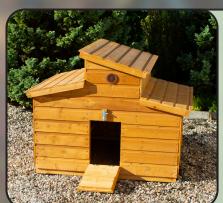

## Hen Coop - TIM1456

#### Size $(W \times D \times H)$ :

1215mm x 1015mm x 1070mm