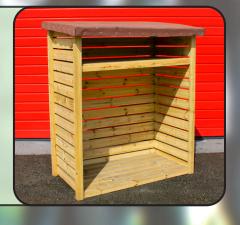

# Log Store - TIM1546

### Size (W x D x H):

1290mm x 720mm x 1570mm

Felt included

Modular Garage - TIM1566